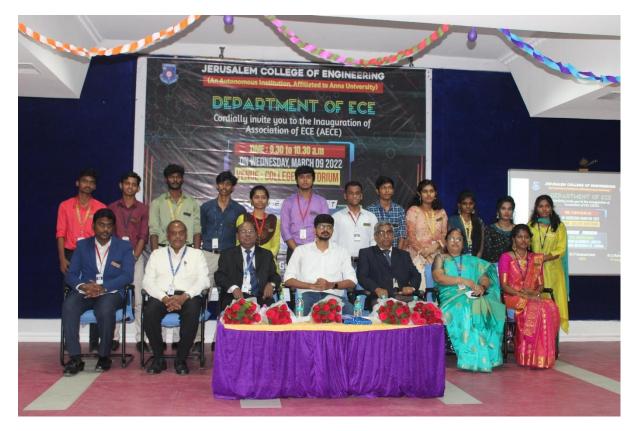

## REPORT ON INAUGURATION OF AECE 9<sup>th</sup> March 2022

The Department Electronics and Communication Engineering inaugurated the Association on 09.03.2022. All the department students were present during the programme. Mr. V. Krishnakumar, Software QA Engineer, Logitech Engineering and Design Ltd., Chennai was the chief guest. He was also the Alumni of ECE. The Programme started formally with welcome address by President of the AECE, Felicitation address by Principal Dr. S. Ramesh and Presidential address by Director Dr. M. Ramalingam. After the introduction of chief guest by HOD, Mr. V. Krishnakumar, chief guest and Alumni enlightened the students with the requirement in core industry and software field. The office bearers were introduced and badges were presented.

Technical paper presentation and model making were organized and students of II and III years participated in it. The winners were selected by the judges. Two nontechnical events, dumbcharads and connections was also organized by the student coordinators. The programme ended with the vote of thanks by Vice president of AECE.