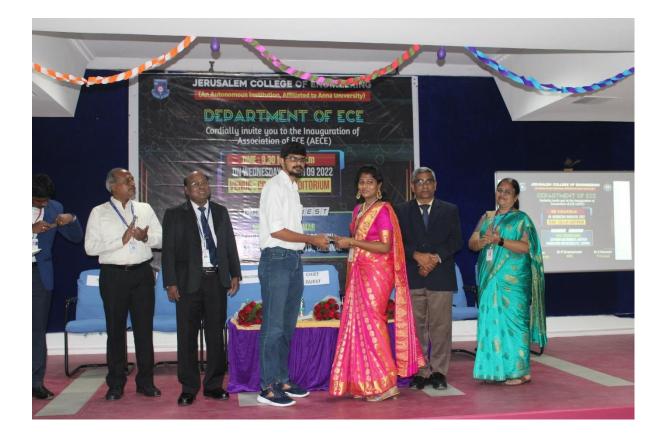

## REPORT ON INAUGURATION OF AECE 9<sup>th</sup> March 2022

The Department Electronics and Communication Engineering inaugurated the Association on 09.03.2022. All the department students were present during the programme. Mr. V. Krishnakumar, Software QA Engineer, Logitech Engineering and Design Ltd., Chennai was the chief guest. He was also the Alumni of ECE. The Programme started formally with welcome address by President of the AECE, Felicitation address by Principal Dr. S. Ramesh and Presidential address by Director Dr. M. Ramalingam. After the introduction of chief guest by HOD, Mr. V. Krishnakumar, chief guest and Alumni enlightened the students with the requirement in core industry and software field. The office bearers were introduced and badges were presented.

**AECE** Coordinator

HOD-ECE

| Service of the servic |                                      |                                                      |  |
|--------------------------------------------------------------------------------------------------------------------------------------------------------------------------------------------------------------------------------------------------------------------------------------------------------------------------------------------------------------------------------------------------------------------------------------------------------------------------------------------------------------------------------------------------------------------------------------------------------------------------------------------------------------------------------------------------------------------------------------------------------------------------------------------------------------------------------------------------------------------------------------------------------------------------------------------------------------------------------------------------------------------------------------------------------------------------------------------------------------------------------------------------------------------------------------------------------------------------------------------------------------------------------------------------------------------------------------------------------------------------------------------------------------------------------------------------------------------------------------------------------------------------------------------------------------------------------------------------------------------------------------------------------------------------------------------------------------------------------------------------------------------------------------------------------------------------------------------------------------------------------------------------------------------------------------------------------------------------------------------------------------------------------------------------------------------------------------------------------------------------------|--------------------------------------|------------------------------------------------------|--|
| DEPARTMENT OF ECE                                                                                                                                                                                                                                                                                                                                                                                                                                                                                                                                                                                                                                                                                                                                                                                                                                                                                                                                                                                                                                                                                                                                                                                                                                                                                                                                                                                                                                                                                                                                                                                                                                                                                                                                                                                                                                                                                                                                                                                                                                                                                                              |                                      |                                                      |  |
| Cordially Invites you to the                                                                                                                                                                                                                                                                                                                                                                                                                                                                                                                                                                                                                                                                                                                                                                                                                                                                                                                                                                                                                                                                                                                                                                                                                                                                                                                                                                                                                                                                                                                                                                                                                                                                                                                                                                                                                                                                                                                                                                                                                                                                                                   |                                      |                                                      |  |
| Inauguration of Association of ECE (AECE)                                                                                                                                                                                                                                                                                                                                                                                                                                                                                                                                                                                                                                                                                                                                                                                                                                                                                                                                                                                                                                                                                                                                                                                                                                                                                                                                                                                                                                                                                                                                                                                                                                                                                                                                                                                                                                                                                                                                                                                                                                                                                      |                                      |                                                      |  |
| COLLEGE AUDITORIUM MARCH 09<br>@9:30AM                                                                                                                                                                                                                                                                                                                                                                                                                                                                                                                                                                                                                                                                                                                                                                                                                                                                                                                                                                                                                                                                                                                                                                                                                                                                                                                                                                                                                                                                                                                                                                                                                                                                                                                                                                                                                                                                                                                                                                                                                                                                                         |                                      |                                                      |  |
| FELICITATION ADDRESS                                                                                                                                                                                                                                                                                                                                                                                                                                                                                                                                                                                                                                                                                                                                                                                                                                                                                                                                                                                                                                                                                                                                                                                                                                                                                                                                                                                                                                                                                                                                                                                                                                                                                                                                                                                                                                                                                                                                                                                                                                                                                                           | PRE                                  | SIDENTIAL ADDRESS                                    |  |
| Dr.S. RAMESH                                                                                                                                                                                                                                                                                                                                                                                                                                                                                                                                                                                                                                                                                                                                                                                                                                                                                                                                                                                                                                                                                                                                                                                                                                                                                                                                                                                                                                                                                                                                                                                                                                                                                                                                                                                                                                                                                                                                                                                                                                                                                                                   | 1                                    | Dr.M. Ramalingam                                     |  |
| Principal                                                                                                                                                                                                                                                                                                                                                                                                                                                                                                                                                                                                                                                                                                                                                                                                                                                                                                                                                                                                                                                                                                                                                                                                                                                                                                                                                                                                                                                                                                                                                                                                                                                                                                                                                                                                                                                                                                                                                                                                                                                                                                                      |                                      | Director                                             |  |
| Jerusalem College of Engines<br>Chennai-600 100                                                                                                                                                                                                                                                                                                                                                                                                                                                                                                                                                                                                                                                                                                                                                                                                                                                                                                                                                                                                                                                                                                                                                                                                                                                                                                                                                                                                                                                                                                                                                                                                                                                                                                                                                                                                                                                                                                                                                                                                                                                                                |                                      | Jerusalem College of Engineering<br>Chennai-600 100. |  |
|                                                                                                                                                                                                                                                                                                                                                                                                                                                                                                                                                                                                                                                                                                                                                                                                                                                                                                                                                                                                                                                                                                                                                                                                                                                                                                                                                                                                                                                                                                                                                                                                                                                                                                                                                                                                                                                                                                                                                                                                                                                                                                                                |                                      | zhennai-600 100.                                     |  |
| CHIEF GUEST ADDRESS                                                                                                                                                                                                                                                                                                                                                                                                                                                                                                                                                                                                                                                                                                                                                                                                                                                                                                                                                                                                                                                                                                                                                                                                                                                                                                                                                                                                                                                                                                                                                                                                                                                                                                                                                                                                                                                                                                                                                                                                                                                                                                            |                                      |                                                      |  |
| Mr.V. Krishna Kumar<br>Software QA Engineer<br>Logitech Engineering and Design Ltd.<br>Chennai.                                                                                                                                                                                                                                                                                                                                                                                                                                                                                                                                                                                                                                                                                                                                                                                                                                                                                                                                                                                                                                                                                                                                                                                                                                                                                                                                                                                                                                                                                                                                                                                                                                                                                                                                                                                                                                                                                                                                                                                                                                |                                      |                                                      |  |
| S. Yogesh<br>AECE PRESIDENT                                                                                                                                                                                                                                                                                                                                                                                                                                                                                                                                                                                                                                                                                                                                                                                                                                                                                                                                                                                                                                                                                                                                                                                                                                                                                                                                                                                                                                                                                                                                                                                                                                                                                                                                                                                                                                                                                                                                                                                                                                                                                                    | Ms.T. Tamilselvi<br>AECE COORDINATOR | Dr.P. Gnanasivam<br>HOD-ECE                          |  |