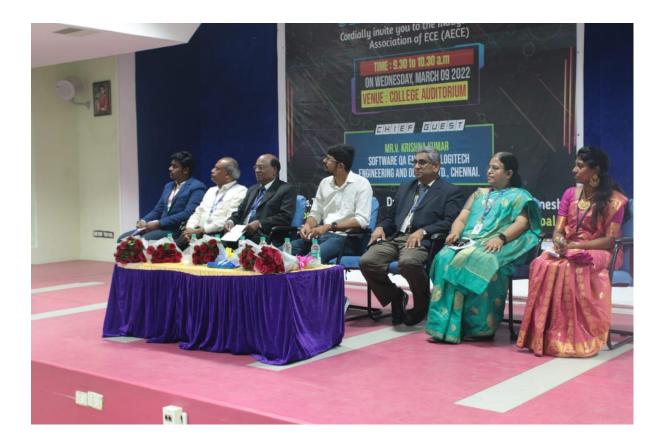

## REPORT ON INAUGURATION OF AECE 9<sup>th</sup> March 2022

The Department Electronics and Communication Engineering inaugurated the Association on 09.03.2022. All the department students were present during the programme. Mr. V. Krishnakumar, Software QA Engineer, Logitech Engineering and Design Ltd., Chennai was the chief guest. He was also the Alumni of ECE. The Programme started formally with welcome address by President of the AECE, Felicitation address by Principal Dr. S. Ramesh and Presidential address by Director Dr. M. Ramalingam. After the introduction of chief guest by HOD, Mr. V. Krishnakumar, chief guest and Alumni enlightened the students with the requirement in core industry and software field. The office bearers were introduced and badges were presented.